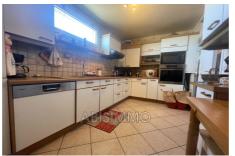

### Apartment 20 Noisy-le-Sec

67 m² apartment, 3 rooms plus cellar and parking in the basement. We offer you this apartment which includes: entrance with closet, a living room, fitted kitchen, 2 bedrooms, WC, 2 balconies, a shower room. very well laid out, it is on the 3rd floor without elevator, very well maintained in a very quiet and residential area, close to all amenities.