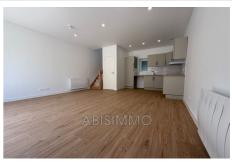

## House 39 Chartres

Come discover this charming townhouse in the Chèron district of Chartres. With a surface area of 55 m<sup>2</sup>, this home offers a spacious 28 m<sup>2</sup> living room and an openplan kitchen, providing a warm and welcoming atmosphere. The layout is completed by 2 bedrooms, 1 shower room, and 2 toilets. In new condition, this property has electric heating and hot water production, as well as mains drainage. Absolute tranquility reigns in this house equipped with double glazing, which also has 2 parking spaces. An opportunity not to be missed for those who value comfort, elegance, and tranquility.