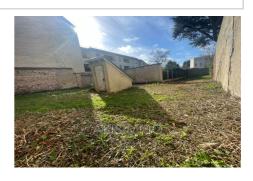

## 262 500 €

Buying house Surface: 84 m²

Surface of the living: 18 m<sup>2</sup> Surface of the land: 279 m<sup>2</sup> Year of construction: 1949

View : Citadine Hot w ater : Gaz

**Inner condition**: to modernize **External condition**: A rafraichir

## House 18 Chartres

Ideally located in the heart of Chartres city center, charming semi-detached house on both sides with a surface area of 84 m² and a garage of 12 m² with a plot of 279 m² will seduce you. It is spread over 2 levels and offers a beautiful city view. This house requires modernization, in particular its interior dating from 1949 and which would deserve a refresh. It has a living room of 18 m², a separate kitchen to equip according to your desires, and gas heating. The plus: the 3 bedrooms to accommodate your family. Note, the sanitation is mains drainage and the house is equipped with double glazing. Chartres city center, located in the Eure-et-Loir department of France, is a place steeped in history and beauty. Known for its magnificent Gothic cathedral, a UNESCO World Heritage Site, the city center also boasts many other medieval buildings, from half-timbered houses to picturesque squares. Cobblestone streets wind through the neighborhood,...