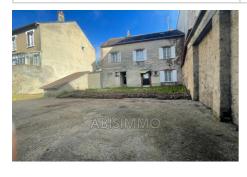

## 262 500 €

Buying house Surface: 84 m²

Surface of the living: 18 m<sup>2</sup> Surface of the land: 279 m<sup>2</sup> Year of construction: 1949

View : Citadine Hot w ater : Gaz

**Inner condition**: to modernize **External condition**: A rafraichir

## House 18 Chartres

Ideally located in the heart of Chartres city center, charming semi-detached house on both sides with a surface area of 84 m² and a garage of 12 m² with a plot of 279 m² will seduce you. It is spread over 2 levels and offers a beautiful city view. This house requires modernization, in particular its interior dating from 1949 and which would deserve a refresh. It has a living room of 18 m², a separate kitchen to equip according to your desires, and gas heating. The plus: the 3 bedrooms to accommodate your family. Note, the sanitation is mains drainage and the house is equipped with double glazing. Chartres city center, located in the Eure-et-Loir department of France, is a place steeped in history and beauty. Known for its magnificent Gothic cathedral, a UNESCO World Heritage Site, the city center also boasts many other medieval buildings, from half-timbered houses to picturesque squares. Cobblestone streets wind through the neighborhood,...