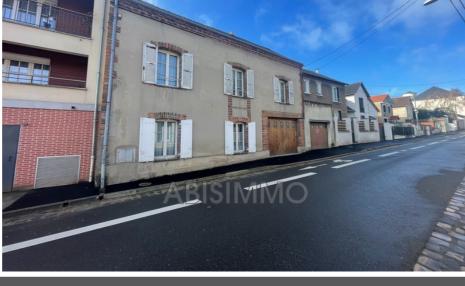

## 262 500 €

Buying house Surface: 84 m²

Surface of the living: 18 m<sup>2</sup> Surface of the land: 279 m<sup>2</sup> Year of construction: 1949

View : Citadine Hot w ater : Gaz

**Inner condition**: to modernize **External condition**: A rafraichir

## House 18 Chartres

Ideally located in the heart of Chartres city center, charming semi-detached house on both sides with a surface area of 84 m² and a garage of 12 m² with a plot of 279 m² will seduce you. It is spread over 2 levels and offers a beautiful city view. This house requires modernization, in particular its interior dating from 1949 and which would deserve a refresh. It has a living room of 18 m², a separate kitchen to equip according to your desires, and gas heating. The plus: the 3 bedrooms to accommodate your family. Note, the sanitation is mains drainage and the house is equipped with double glazing. Chartres city center, located in the Eure-et-Loir department of France, is a place steeped in history and beauty. Known for its magnificent Gothic cathedral, a UNESCO World Heritage Site, the city center also boasts many other medieval buildings, from half-timbered houses to picturesque squares. Cobblestone streets wind through the neighborhood,...