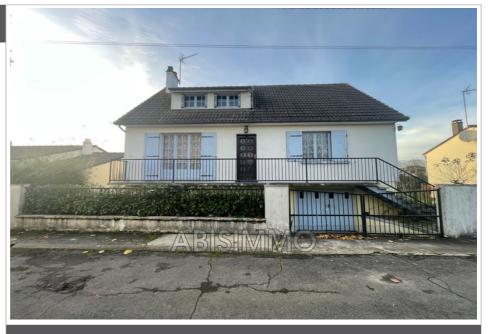

## 159 900 €

Buying house 5 rooms Surface : 90 m²

Surface of the living: 24 m²
Surface of the land: 241 m²
Year of construction: 1972
Exposition: Est ouest
View: Jardin

Hot water: Fuel
Inner condition: good
External condition: good
Couverture: slate
Amenities:

## House 31 Lucé

The Abisimmo agency offers you this exceptional offer to seize for this charming detached house located in the city center of Lucé. This home, built in 1972, offers a total surface area of 90 m². And an attic to be converted of approximately 27 m². Its South-North exposure offers beautiful light to the 4 bedrooms, the 24 m² living room and the independent kitchen. You will have a plot of 241 m² with a terrace, a small garden. Added to this are interesting services such as 2 bedrooms on one level and a quiet environment. Don't wait any longer to visit this great opportunity.