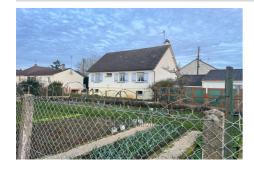

## House 31 Lucé

The Abisimmo agency offers you this exceptional offer to seize for this charming detached house located in the city center of Lucé. This home, built in 1972, offers a total surface area of 90 m². And an attic to be converted of approximately 27 m². Its South-North exposure offers beautiful light to the 4 bedrooms, the 24 m² living room and the independent kitchen. You will have a plot of 241 m² with a terrace, a small garden. Added to this are interesting services such as 2 bedrooms on one level and a quiet environment. Don't wait any longer to visit this great opportunity.